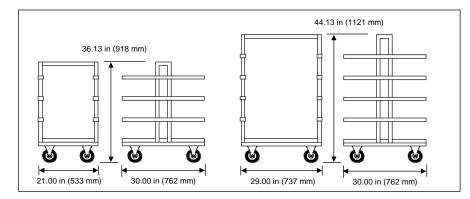

#### **RSS 012 RSS 016 Dimensions** Height 36.13 in (918 mm) 44.13 in (1121 mm) Width 21.00 in (533 mm) 29.00 in (737 mm) Depth 30.00 in (762 mm) 30.00 in (762 mm) Crated Length 36 in (915 mm) Depth 36 in (915 mm) 50 in (1270 mm) Height Contact Henny Penny 38 ft<sup>3</sup> $(1.1 \text{ m}^3)$ Volume Weight 97 lb (44 kg) Capacity