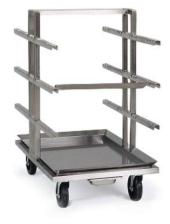

# **Rotisserie Spit Stands**

**RSS 012 RSS 016** 

RSS 012 rotisserie spit stand

Full load stacked

rotisserie

Henny Penny rotisserie spit stands make loading and unloading Henny Penny rotisserie easy and efficient. Simply place loaded spits or baskets on the rotisserie stand and take them where you need to go. Seasoning can be applied as you load the stand. A removable drip tray in the bottom of the stand catches drippinas.

Designed to accommodate full load from stacked rotisserie:

- RSS 012 holds 12 spits (SCR 12)
- RSS 016 holds 16 spits (SCR 16)