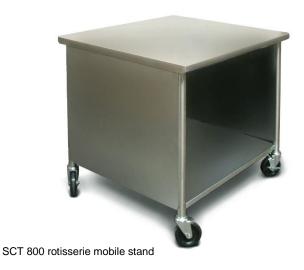

# **Rotisserie Mobile Stand**

## **SCT 800**

This sturdy mobile work stand is designed specifically as a base for mounting the Henny Penny SCR 6 or SCR 8 countertop rotisseries when built-in countertops are not available.

Henny Penny mobile rotisserie stands provide foodservice operators a safe, sanitary surface to place rotisseries while making it easy to relocate them at any time for more efficient production or presentation.

Choose open stand or or cabinet style with enclosed back and sides. Both styles include lower storage.