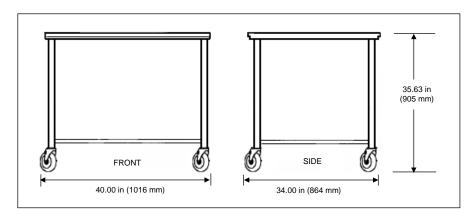

### **Dimensions**

Height 35.63 in (905 mm) Width 40.00 in (1016 mm) Depth 34.00 in (864 mm)